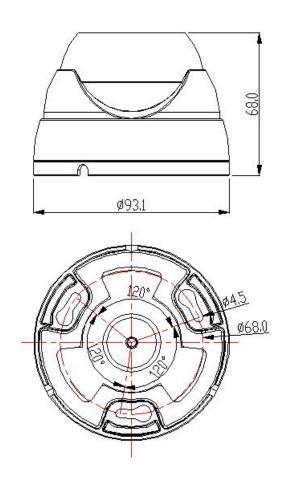

| Equipment size       | 93*68(mm) |
|----------------------|-----------|
| weight               | 280g      |
| Power supply voltage | DC12V     |

## Product size (mm):