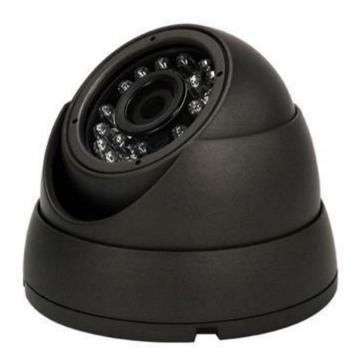

## 1 million star-rated vehicle-mounted hemispherical camera

Model: SW-MA1024HP Functional features:

High-performance million CMOS starlight sensor is adopted, and the maximum output is 720P image.

The color reproduction of the image is high, and the image is realistic;

Zinc alloy shell, seismic structure design;

Adopt high-definition monitoring lens (3.6mm, 2.8mm, 6mm optional);

Support ICR infrared filter automatic switching, automatic color to black function, realize day and night monitoring;

Support automatic exposure and automatic white balance functions, suitable for various scene monitoring;

Support intelligent infrared function, effectively prevent short-range infrared overexposure;

Using 24 high-quality infrared lamps, the maximum infrared irradiation distance is 25 meters;

The protection level reaches IP66, which is suitable for in-vehicle installation;

The tail line of vehicle-mounted 4-core aviation connector is adopted;

Support DC12V 25% wide voltage power supply, suitable for vehicle installation.