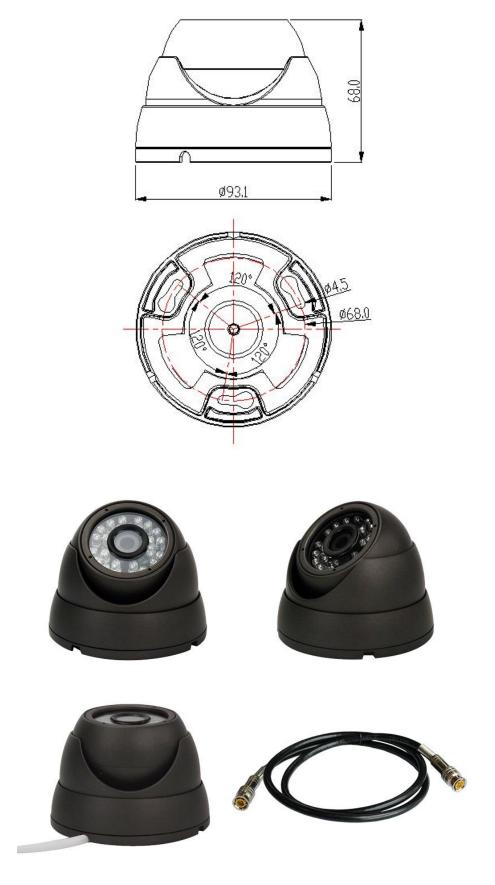

### Application scenario

It is suitable for outside installation of buses, buses, trucks, trailers, harvesters, trains, ships, engineering vehicles, tower cranes, etc.

| Specification              |                                            |
|----------------------------|--------------------------------------------|
| Model                      | SW-MA2024HP                                |
| Camera                     |                                            |
| Optical Format             | 1/3"                                       |
| Technology                 | CMOS                                       |
| Image System               | PAL/NTSC                                   |
| Max. Resolution            | 2 MP / 1920(H)*1080(V)                     |
| Frame Rate                 | 30fps                                      |
| Minimum illumination       | 0.01Lux @ (F1.2, AGC ON), 0 Lux with IR    |
| Electronic shutter         | PAL: 1/25 ~ 1/100000                       |
| Day-night conversion       | Automatic switching of ICR infrared filter |
| Color balance              | Support                                    |
| Backlight compensation     | Support                                    |
| Noise reduction            | Support 2D digital noise reduction         |
| SNR(Signal to Noise Ratio) | >65dB                                      |
| Lens Parameter             |                                            |
| Lens                       | 3.6mm                                      |
| Lens mount                 | M12                                        |
| Lens Aperture Range        | F2.0                                       |
| Infrared Lamp              |                                            |
| Infrared lamp              | 24pcs infrared lamp                        |
| IR distance                | 20M                                        |
| Infrared wavelength        | 850nm                                      |
| Infrared switching         | ICR synchronization switchover             |
| Interface                  |                                            |
| Module Interface           | BNC                                        |
| Electrical Specifications  |                                            |
| Power supply voltage       | DC 12V±25%                                 |
| Power consumption          | 3.5W MAX                                   |
| Mechanical                 |                                            |
| Dimension                  | 93 x 68 mm                                 |
| Weight                     | 280 gram                                   |
| Environmental              |                                            |
| Operating temperature      | -30℃~+60℃                                  |
| Operating humidity         | <95% (No condensation)                     |
| Rate                       | IP68                                       |

## Product size (mm)